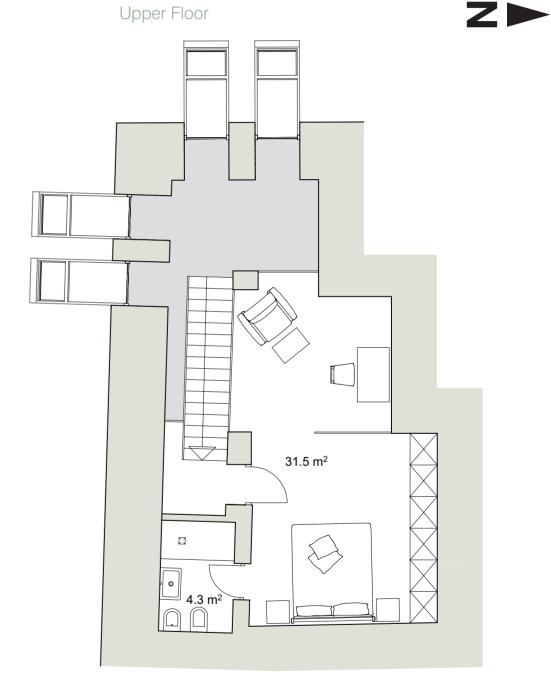

## Floor

| APARTMENT  | 508                  |
|------------|----------------------|
| FLOOR AREA | 128.9 m <sup>2</sup> |
| BEDROOMS   | 3                    |

| Living, dining & kitchen area     | 49.0 m <sup>2</sup> |
|-----------------------------------|---------------------|
| Entrance hall                     | 11.9 m <sup>2</sup> |
| Utility/laundry room              | 2.6 m <sup>2</sup>  |
| WC                                | 1.9 m <sup>2</sup>  |
|                                   |                     |
| Bedroom 1 & gallery (Upper Floor) | 31.5 m <sup>2</sup> |
| En suite shower room              | 4.3 m <sup>2</sup>  |
|                                   |                     |
| Bedroom 2                         | 11.5 m <sup>2</sup> |
| En suite bathroom                 | 3.9 m <sup>2</sup>  |
|                                   |                     |
| Bedroom 3                         | $9.5  m^2$          |
| En suite shower room              | 2.8 m <sup>2</sup>  |