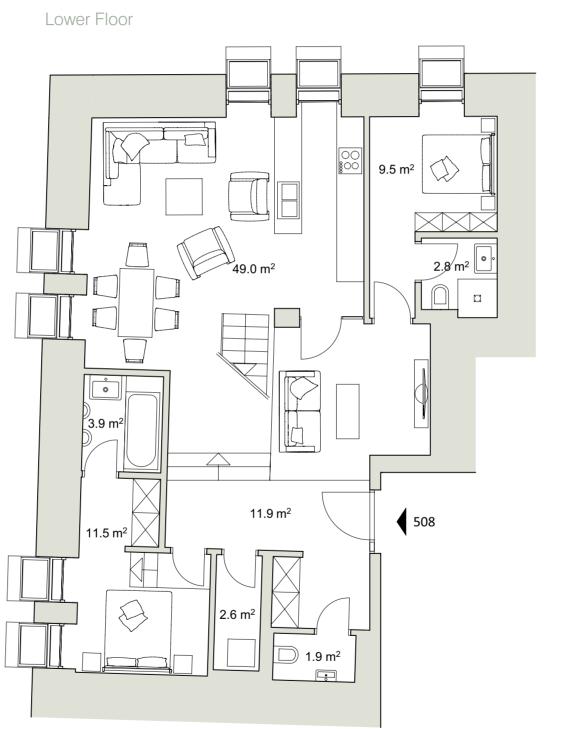

## Floor

| APARTMENT  | 508                  |
|------------|----------------------|
| FLOOR AREA | 128.9 m <sup>2</sup> |
| BEDROOMS   | 3                    |

| Living, dining & kitchen area     | 49.0 m <sup>2</sup> |
|-----------------------------------|---------------------|
| Entrance hall                     | 11.9 m <sup>2</sup> |
| Utility/laundry room              | 2.6 m <sup>2</sup>  |
| WC                                | 1.9 m <sup>2</sup>  |
|                                   |                     |
| Bedroom 1 & gallery (Upper Floor) | 31.5 m <sup>2</sup> |
| En suite shower room              | 4.3 m <sup>2</sup>  |
|                                   |                     |
| Bedroom 2                         | 11.5 m <sup>2</sup> |
| En suite bathroom                 | 3.9 m <sup>2</sup>  |
|                                   |                     |
| Bedroom 3                         | $9.5  m^2$          |
| En suite shower room              | 2.8 m <sup>2</sup>  |