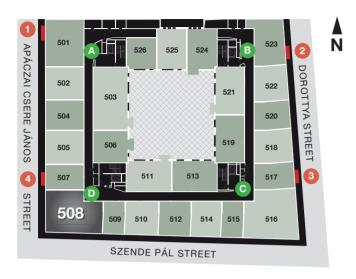

## **PALAZZO** DOROTTYA

APARTMENT 508

1 STREET ENTRANCE/EXIT

CIRCULATION & SERVICES A LIFT & STAIRCASE